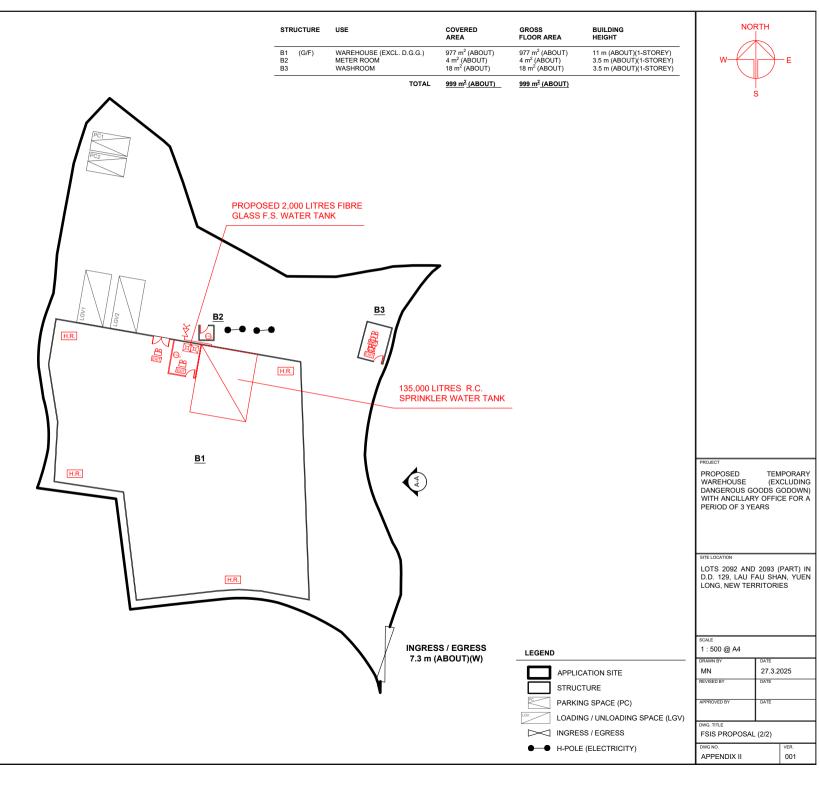

### HOSE REEL SYSTEM

- 1.1 HOSE REEL SHALL BE PROVIDED AT POSITIONS AS INDICATED ON PLANS.
- THERE SHALL BE SUFFICIENT HOSE REELS TO SINSURE THAT EVERY PART OF THE BUILDING CAN BE REACHED BY A LENGTH OF NOT MORE THAN 30M OF HOSE REEL TUBING. ONE ACTUATING POINT AND ONE AUDIO WARNING DEVICE TO BE LOCATED AT EACH RP POINT. THE ACTUATING POINT SHOULD INCLUDE FACILITIES FOR THE FIRE PUMP START DEVICE INITIATION.
- A MODIFIED HOSE REFL SYSTEM OF 2.000 LITRES WATER TANK TO BE PROVIDED FOR THE ENTIRE BUILDING AS INDICATED ON PLAN.
- NO FIRE SERVICES INLET TO BE PROVIDED FOR THE MODIFIED HOSE REEL SYSTEM.
- WATER SUPPLY FOR THE MODIFIED HOSE REEL SYSTEM TO BE SINGLE END FEED FROM THE GOVERNMENT TOWN MAIN.
- TWO FIXED FIRE PUMPS (DUTY/STANDBY) TO BE PROVIDED AT F.S. & SPR. PUMP ROOM.
- THE HR SYSTEM INSTALLED SHOULD BE IN ACCORDANCE WITH PARA. 5.14 OF THE CODE OF PRACTICE FOR MINIMUM FIRE SERVICE INSTALLATION AND EQUIPMENT 2012.
- AN INSTRUCTION PLATE SHALL BE PROVIDED NEXT TO THE BREAK GLASS UNIT FOR OPERATION OF HOSE REEL.

# 2. AUTOMATIC SPRINKLER SYSTEM

- AUTOMATIC SPRINKLER SYSTEM SUPPLIED BY A 135,000L SPRINKLER WATER TANK AND HAZARD CLASS OH3 SHALL BE PROVIDED TO THE ENTIRE BUILDING/ STRUCTURE IN ACCORDANCE WITH LPC RULES INCORPORATING BS EN12845: 2015 AND FSD CIRCULAR LETTER 2.1 5/2020. THE SPRINKLER TANK SPRINKLER PLIMP ROOM SPRINKLER INLET AND SPRINKLER CONTROL VALUE GROUP SHALL BE CLEARLY MARKED ON PLANS.
- THE CLASSIFICATION OF THE AUTOMATIC SPRINKLER INSTALLATION TO BE ORDINARY HAZARD GROUP 3.
- ONE NUMBER 135.000 LITRES SPRINKLER WATER TANK TO BE PROVIDED AS INDICATED ON PLANS.
- SPRINKLER CONTROL VALVE SET AND SPRINKLER INLET TO BE PROVIDED AS INDICATED ON PLANS. TYPE OF STORAGE METHOD FOR THE BUILDING IS AS FOLLOWS:
  - STORAGE CATEGORY: CATEGORY (I)
  - STORAGE HEIGHT: NOT EXCEEDING 4M

| FIRE SERVICE INSTALLATIONS |                                          |  |  |  |  |  |
|----------------------------|------------------------------------------|--|--|--|--|--|
| EXIT                       | EXIT SIGN                                |  |  |  |  |  |
| 00                         | EMERGENCY LIGHTING                       |  |  |  |  |  |
| (F.E) <sub>CO2</sub>       | 5 KG CO2 TYPE FIRE EXTINGUISHER          |  |  |  |  |  |
| (F.E)                      | 4 KG DRY POWER TYPE FIRE EXTINGUISHER    |  |  |  |  |  |
| $\bigcirc$                 | HOSE REEL PUMP                           |  |  |  |  |  |
|                            | SPRINKLER PUMP                           |  |  |  |  |  |
| D                          | 150mm FIRE ALARM BELL                    |  |  |  |  |  |
|                            | PUMP CONTROL PANEL                       |  |  |  |  |  |
| 0                          | BREAK GLASS UNIT                         |  |  |  |  |  |
| $\underline{\alpha}$       | VISUAL ALARM DEVICE                      |  |  |  |  |  |
|                            | 2,000 LITRES FIBRE GLASS F.S. WATER TANK |  |  |  |  |  |
|                            | 135,000 LITRES R.C. SPRINKLER WATER TANK |  |  |  |  |  |
| H.R.                       | HOSE REEL SET                            |  |  |  |  |  |
| $+\otimes$                 | SPRINKLER CONTROL VALVE                  |  |  |  |  |  |