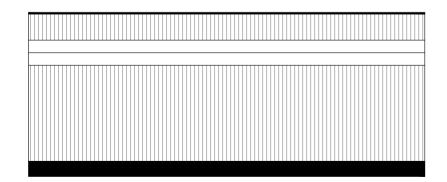

**ELEVATION A-A** 

OPENABLE WINDOW AREA CALCULAION UNDER F.S.D. REQUIREMENT FOR COMPARTMENT EXCEEDING 7000m3

| LOCATION                            | STRUCTURE B1                                          |
|-------------------------------------|-------------------------------------------------------|
| GFA                                 | 977 m²                                                |
| OPENABLE<br>WINDOW AREA<br>REQUIRED | 977 m <sup>2</sup> X 6.25% = <b>61 m<sup>2</sup></b>  |
| OPENABLE<br>WINDOW AREA<br>PROVIDED | REFER TO ELEVATION - (A-A) = <b>63</b> m <sup>2</sup> |
|                                     | TOTAL = <b>63 m<sup>2</sup></b> > 61m <sup>2</sup>    |